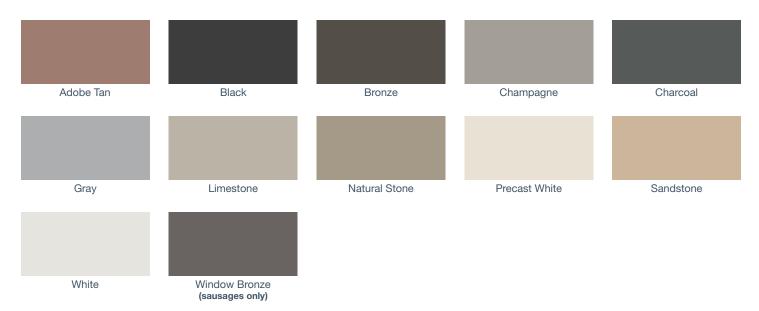

## DOWSIL<sup>™</sup> 790 Silicone Building Sealant Color Guide

Colors on this sheet are close approximations of actual sealant colors and intended for guidance only. Contact your Dow distributor to request cured sealant samples for accurate matching. Users should confirm color meets their requirements.